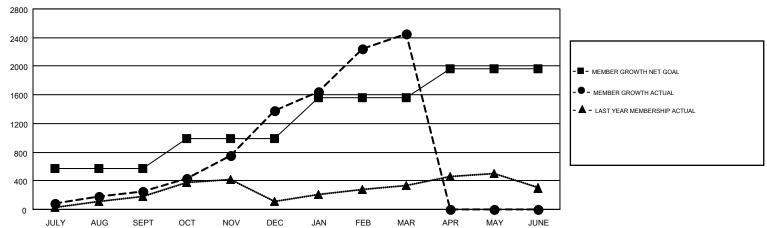

## GOALS AND ACTUAL MEMBERS CUMULATIVE

| DROPPED CLUBS: 9  DROPPED MEMBERS |            | 213 CLUBS OF 330 ADDED 1 OR MORE NEW MEMBERS | GENDER DISTRIBUTION  MALE 6,524 (81.42%)  FEMALE 1,489 (18.58%) |  |       |
|-----------------------------------|------------|----------------------------------------------|-----------------------------------------------------------------|--|-------|
| DECEASED                          | 9          | CLICK HERE FOR CUMULATIVE                    | TOTAL FAMILY UNIT MEMBERS                                       |  | 3,855 |
| CLUB CANCELLED OTHER              | 128<br>522 | MEMBERSHIP DATA                              | FAMILY MEMBERS PAYING HALF                                      |  | 2,732 |
| TOTAL                             | 659        |                                              | DUES                                                            |  |       |

## Multiple District 305

GMT: KHAGENDRA SITAULA

LOCATION: PAKISTAN

GMT CA 6

| Clubs         |               |           |               | Members               |                           |                         |                                                    |  |
|---------------|---------------|-----------|---------------|-----------------------|---------------------------|-------------------------|----------------------------------------------------|--|
|               | RESULTS FOR   | 2017-2018 |               | RESULTS FOR 2017-2018 |                           |                         |                                                    |  |
| QUARTER       | NEW CLUB GOAL | NEW CLUBS | DROPPED CLUBS | QUARTER               | MEMBER GROWTH NET<br>GOAL | MEMBER GROWTH<br>ACTUAL | DROPPED<br>MEMBERS ACTUAL<br>(including transfers) |  |
| JULY/AUG/SEPT | 25            | 14        | 3             | JULY/AUG/SEPT         | 565                       | 544                     | 240                                                |  |
| OCT/NOV/DEC   | 13            | 31        | 5             | OCT/NOV/DEC           | 425                       | 1,447                   | 261                                                |  |
| JAN/FEB/MAR   | 17            | 42        | 1             | JAN/FEB/MAR           | 565                       | 1,262                   | 158                                                |  |
| APR/MAY/JUNE  | 10            | 0         | 0             | APR/MAY/JUNE          | 412                       | 0                       | 0                                                  |  |