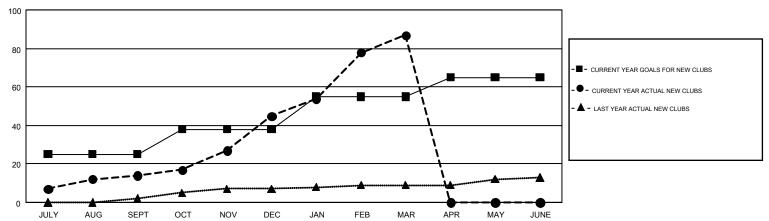

## GOALS AND ACTUAL NEW CLUBS CUMULATIVE

## Multiple District 305

GMT: KHAGENDRA SITAULA

LOCATION: PAKISTAN

GMT CA 6

| Clubs         |               |           |               | Members               |                           |                         |                                                    |  |
|---------------|---------------|-----------|---------------|-----------------------|---------------------------|-------------------------|----------------------------------------------------|--|
|               | RESULTS FOR   | 2017-2018 |               | RESULTS FOR 2017-2018 |                           |                         |                                                    |  |
| QUARTER       | NEW CLUB GOAL | NEW CLUBS | DROPPED CLUBS | QUARTER               | MEMBER GROWTH NET<br>GOAL | MEMBER GROWTH<br>ACTUAL | DROPPED<br>MEMBERS ACTUAL<br>(including transfers) |  |
| JULY/AUG/SEPT | 25            | 14        | 3             | JULY/AUG/SEPT         | 565                       | 544                     | 240                                                |  |
| OCT/NOV/DEC   | 13            | 31        | 5             | OCT/NOV/DEC           | 425                       | 1,447                   | 261                                                |  |
| JAN/FEB/MAR   | 17            | 42        | 1             | JAN/FEB/MAR           | 565                       | 1,262                   | 158                                                |  |
| APR/MAY/JUNE  | 10            | 0         | 0             | APR/MAY/JUNE          | 412                       | 0                       | 0                                                  |  |